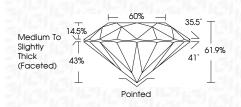

# PROPORTIONS

| April 2, 2025           |                          |
|-------------------------|--------------------------|
| IGI Report Number       | LG695510876              |
| Description             | LABORATORY GROWN DIAMOND |
| Shape and Cutting Style | ROUND BRILLIANT          |
| Measurements            | 10.06 - 10.14 X 6.26 MM  |
| GRADING RESULTS         |                          |
| Carat Weight            | 4.00 CARATS              |
| Color Grade             | E I CHARLEN CHAR         |
| Clarity Grade           | VS 1                     |
|                         |                          |

| and the second sec |                         |
|------------------------------------------------------------------------------------------------------------------------------------------------------------------------------------------------------------------------------------------------------------------------------------------------------------------------------------------------------------------------------------------------------------------------------------------------------------------------------------------------------------------------------------------------------------------------------------------------------------------------------------------------------------------------------------------------------------------------------------------------------------------------------------------------------------------------------------------------------------------------------------------------------------------------------------------------------------------------------------------------------------------------------------------------------------------------------------------------------------------------------------------------------------------------------------------------------------------------------------------------------------------------------------------------------------------------------------------------------------------------------------------------------------------------------------------------------------------------------------------------------------------------------------------------------------------------------------------------------------------------------------------------------------------------------------------------------------------------------------------------------------------------------------------------------------------------------------------------------------------------------------|-------------------------|
| Shape and Cutting Style                                                                                                                                                                                                                                                                                                                                                                                                                                                                                                                                                                                                                                                                                                                                                                                                                                                                                                                                                                                                                                                                                                                                                                                                                                                                                                                                                                                                                                                                                                                                                                                                                                                                                                                                                                                                                                                            | ROUND BRILLIANT         |
| Measurements                                                                                                                                                                                                                                                                                                                                                                                                                                                                                                                                                                                                                                                                                                                                                                                                                                                                                                                                                                                                                                                                                                                                                                                                                                                                                                                                                                                                                                                                                                                                                                                                                                                                                                                                                                                                                                                                       | 10.06 - 10.14 X 6.26 MM |
| GRADING RESULTS                                                                                                                                                                                                                                                                                                                                                                                                                                                                                                                                                                                                                                                                                                                                                                                                                                                                                                                                                                                                                                                                                                                                                                                                                                                                                                                                                                                                                                                                                                                                                                                                                                                                                                                                                                                                                                                                    |                         |
| Carat Weight                                                                                                                                                                                                                                                                                                                                                                                                                                                                                                                                                                                                                                                                                                                                                                                                                                                                                                                                                                                                                                                                                                                                                                                                                                                                                                                                                                                                                                                                                                                                                                                                                                                                                                                                                                                                                                                                       | 4.00 CARATS             |
| Color Grade                                                                                                                                                                                                                                                                                                                                                                                                                                                                                                                                                                                                                                                                                                                                                                                                                                                                                                                                                                                                                                                                                                                                                                                                                                                                                                                                                                                                                                                                                                                                                                                                                                                                                                                                                                                                                                                                        | F                       |
| Clarity Grade                                                                                                                                                                                                                                                                                                                                                                                                                                                                                                                                                                                                                                                                                                                                                                                                                                                                                                                                                                                                                                                                                                                                                                                                                                                                                                                                                                                                                                                                                                                                                                                                                                                                                                                                                                                                                                                                      | VS 1                    |
| Cut Grade                                                                                                                                                                                                                                                                                                                                                                                                                                                                                                                                                                                                                                                                                                                                                                                                                                                                                                                                                                                                                                                                                                                                                                                                                                                                                                                                                                                                                                                                                                                                                                                                                                                                                                                                                                                                                                                                          | IDEAL                   |
|                                                                                                                                                                                                                                                                                                                                                                                                                                                                                                                                                                                                                                                                                                                                                                                                                                                                                                                                                                                                                                                                                                                                                                                                                                                                                                                                                                                                                                                                                                                                                                                                                                                                                                                                                                                                                                                                                    |                         |