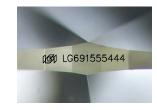

131 LG691555444 Inscription(s) Comments: This Laboratory Grown Diamond was created by Chemical Vapor Deposition (CVD) growth process. Type IIa

#### ADDITIONAL GRADING INFORMATION

| Polish                                                                           | EXCELLENT       |
|----------------------------------------------------------------------------------|-----------------|
| Symmetry                                                                         | EXCELLENT       |
| Fluorescence                                                                     | NONE            |
| Inscription(s)                                                                   | (G) LG691555444 |
| Comments: This Laboratory G<br>created by Chemical Vapor<br>process.<br>Type IIa |                 |