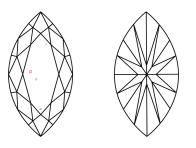

### PROPORTIONS

#### **CLARITY CHARACTERISTICS**

#### **KEY TO SYMBOLS**

Red symbols indicate internal characteristics. Green symbols indicate external characteristics.

Sample Image Used