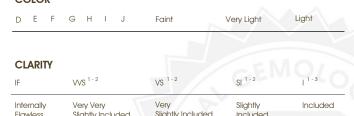

#### COLOR

| D E F                  | G | Н                   | l J             | Faint                     | Very Light           | Light    |
|------------------------|---|---------------------|-----------------|---------------------------|----------------------|----------|
| CLARITY                |   |                     |                 |                           |                      |          |
| IF                     | V | /S <sup>1 - 2</sup> | 2               | VS <sup>1-2</sup>         | SI 1-2               | 1 - 3    |
| Internally<br>Flawless |   | ery Ve              | ery<br>Included | Very<br>Slightly Included | Slightly<br>Included | Included |