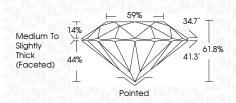

---|-----------------|---------------------------|----------------------|----------|
| CLARITY                |   |                     |                 |                           |                      |          |
| IF                     | V | /S <sup>1 - 2</sup> | 2               | VS <sup>1-2</sup>         | SI 1-2               | 1 - 3    |
| Internally<br>Flawless |   | ery Ve              | ery<br>Included | Very<br>Slightly Included | Slightly<br>Included | Included |





© IGI 2020, International Gemological Institute

FD - 10 20





IGI Report Number LG689555619

Description LABORATORY GROWN DIAMOND

Shape and Cutting Style ROUND BRILLIANT Measurements 8.72 - 8.76 X 5.40 MM

**GRADING RESULTS** 

Carat Weight 2.54 CARATS

Color Grade Ε Clarity Grade VVS 2

IDEAL

Cut Grade



#### ADDITIONAL GRADING INFORMATION

Polish **EXCELLENT** Symmetry **EXCELLENT** 

Fluorescence NONE Inscription(s) (157) LG689555619

Comments: This Laboratory Grown Diamond was created by Chemical Vapor Deposition (CVD) growth

process. Type IIa