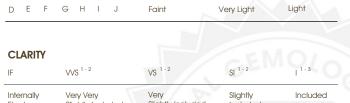

#### COLOR

| D E F                  | G H I J                        | Faint                     | Very Light           | Light    |
|------------------------|--------------------------------|---------------------------|----------------------|----------|
| CLARITY                |                                |                           |                      |          |
| IF                     | VVS <sup>1 - 2</sup>           | VS <sup>1-2</sup>         | SI <sup>1-2</sup>    | 1 1-3    |
| Internally<br>Flawless | Very Very<br>Slightly Included | Very<br>Slightly Included | Slightly<br>Included | Included |