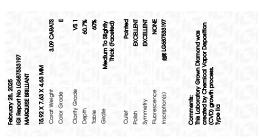

### LABORATORY GROWN DIAMOND REPORT

February 28, 2025

IGI Report Number LG687533197

Description LABORATORY GROWN DIAMOND

Shape and Cutting Style MARQUISE BRILLIANT

Measurements 15.92 X 7.63 X 4.63 MM

**GRADING RESULTS** 

Carat Weight 3.09 CARATS

Color Grade

Ε

VS 1

Clarity Grade

## ADDITIONAL GRADING INFORMATION

**EXCELLENT** Polish

**EXCELLENT** Symmetry

Fluorescence NONE

1/到 LG687533197 Inscription(s)

Comments: This Laboratory Grown Diamond was created by Chemical Vapor Deposition (CVD) growth

process. Type IIa