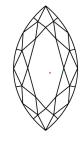

on (CVD) growth

Thick

Polish

Symmetry Fluorescence

Inscription(s)

process. Type IIa

**GRADING RESULTS** 



# **ELECTRONIC COPY**

### LABORATORY GROWN DIAMOND REPORT

February 18, 2025

IGI Report Number LG683547130

Description LABORATORY GROWN DIAMOND

Shape and Cutting Style MARQUISE BRILLIANT

Measurements 15.34 X 7.47 X 4.71 MM

**GRADING RESULTS** 

Carat Weight 3.09 CARATS

Color Grade

Ε

Clarity Grade VS 1

### ADDITIONAL GRADING INFORMATION

**EXCELLENT** Polish

**EXCELLENT** Symmetry

Fluorescence NONE

1/5/1 LG683547130 Inscription(s)

Comments: This Laboratory Grown Diamond was created by Chemical Vapor Deposition (CVD) growth

process. Type IIa

# LG683547130

Report verification at igi.org

### **PROPORTIONS**





Sample Image Used

### **CLARITY CHARACTERISTICS**





### **KEY TO SYMBOLS**

Red symbols indicate internal characteristics. Green symbols indicate external characteristics.

#### COLOR

| D E F                  | G H I J                        | Faint                     | Very Light           | Light    |
|------------------------|--------------------------------|---------------------------|----------------------|----------|
| CLARITY                |                                |                           |                      |          |
| IF                     | VVS <sup>1 - 2</sup>           | VS 1-2                    | SI <sup>1-2</sup>    | I 1-3    |
| Internally<br>Flawless | Very Very<br>Slightly Included | Very<br>Slightly Included | Slightly<br>Included | Included |





FD - 10 20