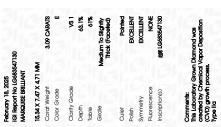

LG683547130

3.09 CARATS

VS 1

63.1%

**EXCELLENT** 

**EXCELLENT** 

(159) LG683547130

NONE

MARQUISE BRILLIANT

15.34 X 7.47 X 4.71 MM

LABORATORY GROWN DIAMOND

— 61% —

Pointed

February 18, 2025

IGI Report Number

Shape and Cutting Style

Description

Measurements

Carat Weight

Color Grade

Clarity Grade

Medium To Slightly

(Faceted)

44.5%

ADDITIONAL GRADING INFORMATION

Comments: This Laboratory Grown Diamond was

created by Chemical Vapor Deposition (CVD) growth

Thick

Polish

Symmetry Fluorescence

Inscription(s)

process. Type IIa

### LABORATORY GROWN DIAMOND REPORT

February 18, 2025

IGI Report Number LG683547130

Description LABORATORY GROWN DIAMOND

Shape and Cutting Style MARQUISE BRILLIANT

Measurements 15.34 X 7.47 X 4.71 MM

**GRADING RESULTS** 

Carat Weight 3.09 CARATS

Color Grade

Ε

Clarity Grade VS 1

### ADDITIONAL GRADING INFORMATION

**EXCELLENT** Polish

**EXCELLENT** Symmetry

Fluorescence NONE

1/5/1 LG683547130 Inscription(s)

Comments: This Laboratory Grown Diamond was created by Chemical Vapor Deposition (CVD) growth

process. Type IIa