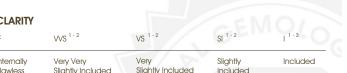

#### COLOR

| D E F                  | G H I J                        | Faint                     | Very Light           | Light    |
|------------------------|--------------------------------|---------------------------|----------------------|----------|
| CLARITY                |                                |                           |                      |          |
| IF                     | VVS <sup>1 - 2</sup>           | VS 1-2                    | SI <sup>1-2</sup>    | I 1-3    |
| Internally<br>Flawless | Very Very<br>Slightly Included | Very<br>Slightly Included | Slightly<br>Included | Included |