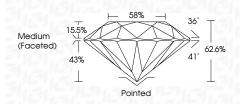

# PROPORTIONS

| February 10, 2025              |                                                                                                                                                                                                                                                                                                                                                                                                                                                                                                                                                                                                                                                                                                                                                                                                                                                                                                                                                                                                                                                                                                                                                                                                                                                                                                                                                                                                                                                                                                                                                                                                                                                                                                                                                                                                                                                                                     |  |  |  |
|--------------------------------|-------------------------------------------------------------------------------------------------------------------------------------------------------------------------------------------------------------------------------------------------------------------------------------------------------------------------------------------------------------------------------------------------------------------------------------------------------------------------------------------------------------------------------------------------------------------------------------------------------------------------------------------------------------------------------------------------------------------------------------------------------------------------------------------------------------------------------------------------------------------------------------------------------------------------------------------------------------------------------------------------------------------------------------------------------------------------------------------------------------------------------------------------------------------------------------------------------------------------------------------------------------------------------------------------------------------------------------------------------------------------------------------------------------------------------------------------------------------------------------------------------------------------------------------------------------------------------------------------------------------------------------------------------------------------------------------------------------------------------------------------------------------------------------------------------------------------------------------------------------------------------------|--|--|--|
| IGI Report Number              | LG681599047                                                                                                                                                                                                                                                                                                                                                                                                                                                                                                                                                                                                                                                                                                                                                                                                                                                                                                                                                                                                                                                                                                                                                                                                                                                                                                                                                                                                                                                                                                                                                                                                                                                                                                                                                                                                                                                                         |  |  |  |
| Description                    | LABORATORY GROWN DIAMOND                                                                                                                                                                                                                                                                                                                                                                                                                                                                                                                                                                                                                                                                                                                                                                                                                                                                                                                                                                                                                                                                                                                                                                                                                                                                                                                                                                                                                                                                                                                                                                                                                                                                                                                                                                                                                                                            |  |  |  |
| Shape and Cutting Style        | ROUND BRILLIANT                                                                                                                                                                                                                                                                                                                                                                                                                                                                                                                                                                                                                                                                                                                                                                                                                                                                                                                                                                                                                                                                                                                                                                                                                                                                                                                                                                                                                                                                                                                                                                                                                                                                                                                                                                                                                                                                     |  |  |  |
| Measurements                   | 8.12 - 8.14 X 5.09 MM                                                                                                                                                                                                                                                                                                                                                                                                                                                                                                                                                                                                                                                                                                                                                                                                                                                                                                                                                                                                                                                                                                                                                                                                                                                                                                                                                                                                                                                                                                                                                                                                                                                                                                                                                                                                                                                               |  |  |  |
| GRADING RESULTS                |                                                                                                                                                                                                                                                                                                                                                                                                                                                                                                                                                                                                                                                                                                                                                                                                                                                                                                                                                                                                                                                                                                                                                                                                                                                                                                                                                                                                                                                                                                                                                                                                                                                                                                                                                                                                                                                                                     |  |  |  |
| Carat Weight                   | 2.10 CARATS                                                                                                                                                                                                                                                                                                                                                                                                                                                                                                                                                                                                                                                                                                                                                                                                                                                                                                                                                                                                                                                                                                                                                                                                                                                                                                                                                                                                                                                                                                                                                                                                                                                                                                                                                                                                                                                                         |  |  |  |
| Color Grade                    | E State Sta |  |  |  |
| Clarity Grade                  | VVS 2                                                                                                                                                                                                                                                                                                                                                                                                                                                                                                                                                                                                                                                                                                                                                                                                                                                                                                                                                                                                                                                                                                                                                                                                                                                                                                                                                                                                                                                                                                                                                                                                                                                                                                                                                                                                                                                                               |  |  |  |
| Cut Grade                      | EXCELLENT                                                                                                                                                                                                                                                                                                                                                                                                                                                                                                                                                                                                                                                                                                                                                                                                                                                                                                                                                                                                                                                                                                                                                                                                                                                                                                                                                                                                                                                                                                                                                                                                                                                                                                                                                                                                                                                                           |  |  |  |
| ADDITIONAL GRADING INFORMATION |                                                                                                                                                                                                                                                                                                                                                                                                                                                                                                                                                                                                                                                                                                                                                                                                                                                                                                                                                                                                                                                                                                                                                                                                                                                                                                                                                                                                                                                                                                                                                                                                                                                                                                                                                                                                                                                                                     |  |  |  |
| Polish                         | EXCELLENT                                                                                                                                                                                                                                                                                                                                                                                                                                                                                                                                                                                                                                                                                                                                                                                                                                                                                                                                                                                                                                                                                                                                                                                                                                                                                                                                                                                                                                                                                                                                                                                                                                                                                                                                                                                                                                                                           |  |  |  |
| Symmetry                       | EXCELLENT                                                                                                                                                                                                                                                                                                                                                                                                                                                                                                                                                                                                                                                                                                                                                                                                                                                                                                                                                                                                                                                                                                                                                                                                                                                                                                                                                                                                                                                                                                                                                                                                                                                                                                                                                                                                                                                                           |  |  |  |

# 

|                       | February 10, 2025       |
|-----------------------|-------------------------|
| LG681599047           | IGI Report Number       |
| ORATORY GROWN DIAMOND | Description LABC        |
| ROUND BRILLIANT       | Shape and Cutting Style |
| 8.12 - 8.14 X 5.09 MM | Measurements            |
|                       | GRADING RESULTS         |
| 2.10 CARATS           | Carat Weight            |
| E                     | Color Grade             |
| VVS 2                 | Clarity Grade           |
| EXCELLENT             | Cut Grade               |
|                       |                         |