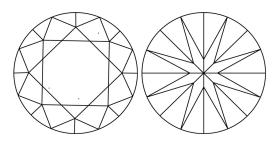

#### **KEY TO SYMBOLS**

NONE

Red symbols indicate internal characteristics. Green symbols indicate external characteristics.

Sample Image Used