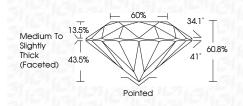

ly          | Included |
| Flawless         | Slightly Included  | Slightly Included | Included          | Included |



# March 12, 2025

| Warer 12, 2020       |                          |  |
|----------------------|--------------------------|--|
| IGI Report Number    | LG680555973              |  |
| Description          | LABORATORY GROWN DIAMOND |  |
| Shape and Cutting St | tyle ROUND BRILLIANT     |  |
| Measurements         | 8.81 - 8.84 X 5.36 MM    |  |
| GRADING RESULTS      |                          |  |
| Carat Weight         | 2.58 CARATS              |  |
| Color Grade          | E                        |  |
| Clarity Grade        | VVS 2                    |  |
| Cut Grade            | IDEAL                    |  |
|                      |                          |  |



#### ADDITIONAL GRADING INFORMATION

| Polish                                                                           | EXCELLENT       |
|----------------------------------------------------------------------------------|-----------------|
| Symmetry                                                                         | EXCELLENT       |
| Fluorescence                                                                     | NONE            |
| Inscription(s)                                                                   | (G) LG680555973 |
| Comments: This Laboratory of<br>created by Chemical Vapo<br>process.<br>Type IIa |                 |





THIS DOCUMENT WAS PRODUCED WITH THE FOLLOWING SECURITY MEASURES: SPECIAL DOCUMENT PAPER, INK SCREENS, WATERMARK BACKGROUND DESIGNS, HOLOGR