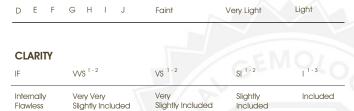

## COLOR

| D E F                  | G H I J                        | Faint                     | Very Light           | Light    |
|------------------------|--------------------------------|---------------------------|----------------------|----------|
| CLARITY                |                                |                           |                      |          |
| IF                     | WS <sup>1 - 2</sup>            | VS <sup>1-2</sup>         | SI 1-2               | 1 1 - 3  |
| Internally<br>Flawless | Very Very<br>Slightly Included | Very<br>Slightly Included | Slightly<br>Included | Included |