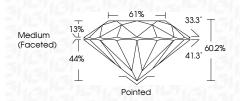

------------------------------|---------------------------|----------------------|----------|
| CLARITY                |                                |                           |                      |          |
| IF                     | WS <sup>1 - 2</sup>            | VS <sup>1-2</sup>         | SI 1-2               | 1 1 - 3  |
| Internally<br>Flawless | Very Very<br>Slightly Included | Very<br>Slightly Included | Slightly<br>Included | Included |





© IGI 2020, International Gemological Institute

FD - 10 20





March 12, 2025

IGI Report Number LG680555955

Description LABORATORY GROWN DIAMOND

Measurements 8.84 - 8.86 X 5.33 MM

**GRADING RESULTS** 

Shape and Cutting Style

Carat Weight 2.54 CARATS

Color Grade Clarity Grade VVS 2

Cut Grade **EXCELLENT** 

ROUND BRILLIANT



## ADDITIONAL GRADING INFORMATION

Polish **EXCELLENT EXCELLENT** Symmetry

Fluorescence NONE Inscription(s) (451) LG680555955

Comments: This Laboratory Grown Diamond was created by Chemical Vapor Deposition (CVD) growth

process. Type IIa