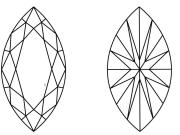

### **CLARITY CHARACTERISTICS**

#### **KEY TO SYMBOLS**

NONE

LG671473997

Red symbols indicate internal characteristics. Green symbols indicate external characteristics. LG671473997

Sample Image Used