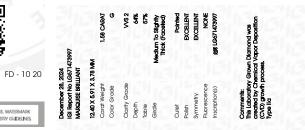

## LABORATORY GROWN DIAMOND REPORT

| December 28, 2024       |                          |  |
|-------------------------|--------------------------|--|
| IGI Report Number       | LG671473997              |  |
| Description             | LABORATORY GROWN DIAMOND |  |
| Shape and Cutting Style | MARQUISE BRILLIANT       |  |
| Measurements            | 12.40 X 5.91 X 3.78 MM   |  |
| GRADING RESULTS         |                          |  |
| Carat Weight            | 1.58 CARAT               |  |
| Color Grade             | G                        |  |
| Clarity Grade           | VVS 2                    |  |
| ADDITIONAL GRADING I    | NFORMATION               |  |
| Polish                  | EXCELLENT                |  |
| Symmetry                | EXCELLENT                |  |

Comments: This Laboratory Grown Diamond was created by Chemical Vapor Deposition (CVD) growth PROPORTIONS

LG671473997

Report verification at igi.org

| December 20, 2024 | I have the set of a set of the |
|-------------------|-----------------------------------------------------------------------------------------------------------------------------------------------------------------------------------------------------------------------------------------------------------------------------------------------------------------------------------------------------------------------------------------------------------------------------------------------------------------------------------------------------------------------------------------------------------------------------------------------------------------------------------------------------------------------------------------------------------------------------------------------------------------------------------------------------------------------------------------------------------------------------------------------------------------------------------------------------------------------------------------------------------------------------------------------------------------------------------------------------------------------------------------------------------------------------------------------------------------------------------------------------------------------------------------------------------------------------------------------------------------------------------------------------------------------------------------------------------------------------------------------------------------------------------------------------------------------------------------------------------------------------------------------------------------------------------------------------------------------------------------------------------------------------------------------------------------------------------------------------------------------------------------------------------------------------------------------------------------------------------------------------------------------------------------------------------------------------------------------------------------------------|
| IGI Report Number | LG671473997                                                                                                                                                                                                                                                                                                                                                                                                                                                                                                                                                                                                                                                                                                                                                                                                                                                                                                                                                                                                                                                                                                                                                                                                                                                                                                                                                                                                                                                                                                                                                                                                                                                                                                                                                                                                                                                                                                                                                                                                                                                                                                                 |
| Description       | LABORATORY GROWN DIAMOND                                                                                                                                                                                                                                                                                                                                                                                                                                                                                                                                                                                                                                                                                                                                                                                                                                                                                                                                                                                                                                                                                                                                                                                                                                                                                                                                                                                                                                                                                                                                                                                                                                                                                                                                                                                                                                                                                                                                                                                                                                                                                                    |
| Shape and Cutting | style MARQUISE BRILLIANT                                                                                                                                                                                                                                                                                                                                                                                                                                                                                                                                                                                                                                                                                                                                                                                                                                                                                                                                                                                                                                                                                                                                                                                                                                                                                                                                                                                                                                                                                                                                                                                                                                                                                                                                                                                                                                                                                                                                                                                                                                                                                                    |
| Measurements      | 12.40 X 5.91 X 3.78 MM                                                                                                                                                                                                                                                                                                                                                                                                                                                                                                                                                                                                                                                                                                                                                                                                                                                                                                                                                                                                                                                                                                                                                                                                                                                                                                                                                                                                                                                                                                                                                                                                                                                                                                                                                                                                                                                                                                                                                                                                                                                                                                      |
| GRADING RESULT    | S                                                                                                                                                                                                                                                                                                                                                                                                                                                                                                                                                                                                                                                                                                                                                                                                                                                                                                                                                                                                                                                                                                                                                                                                                                                                                                                                                                                                                                                                                                                                                                                                                                                                                                                                                                                                                                                                                                                                                                                                                                                                                                                           |
| Carat Weight      | 1.58 CARAT                                                                                                                                                                                                                                                                                                                                                                                                                                                                                                                                                                                                                                                                                                                                                                                                                                                                                                                                                                                                                                                                                                                                                                                                                                                                                                                                                                                                                                                                                                                                                                                                                                                                                                                                                                                                                                                                                                                                                                                                                                                                                                                  |
| Color Grade       | G                                                                                                                                                                                                                                                                                                                                                                                                                                                                                                                                                                                                                                                                                                                                                                                                                                                                                                                                                                                                                                                                                                                                                                                                                                                                                                                                                                                                                                                                                                                                                                                                                                                                                                                                                                                                                                                                                                                                                                                                                                                                                                                           |
| Clarity Grade     | VVS 2                                                                                                                                                                                                                                                                                                                                                                                                                                                                                                                                                                                                                                                                                                                                                                                                                                                                                                                                                                                                                                                                                                                                                                                                                                                                                                                                                                                                                                                                                                                                                                                                                                                                                                                                                                                                                                                                                                                                                                                                                                                                                                                       |
|                   |                                                                                                                                                                                                                                                                                                                                                                                                                                                                                                                                                                                                                                                                                                                                                                                                                                                                                                                                                                                                                                                                                                                                                                                                                                                                                                                                                                                                                                                                                                                                                                                                                                                                                                                                                                                                                                                                                                                                                                                                                                                                                                                             |

#### ADDITIONAL GRADING INFORMATION

| Polish                                                                          | EXCELLENT      |
|---------------------------------------------------------------------------------|----------------|
| Symmetry                                                                        | EXCELLENT      |
| Fluorescence                                                                    | NONE           |
| Inscription(s)                                                                  | 低到 LG671473997 |
| Comments: This Laboratory (<br>created by Chemical Vapo<br>process.<br>Type IIa |                |