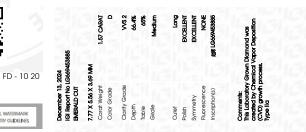

## LABORATORY GROWN DIAMOND REPORT

| LG669453885                    |  |  |  |  |  |
|--------------------------------|--|--|--|--|--|
| LABORATORY GROWN DIAMOND       |  |  |  |  |  |
| EMERALD CUT                    |  |  |  |  |  |
| 7.77 X 5.56 X 3.69 MM          |  |  |  |  |  |
|                                |  |  |  |  |  |
| 1.57 CARAT                     |  |  |  |  |  |
| D                              |  |  |  |  |  |
| VVS 2                          |  |  |  |  |  |
| ADDITIONAL GRADING INFORMATION |  |  |  |  |  |
| EXCELLENT                      |  |  |  |  |  |
|                                |  |  |  |  |  |

# December 13, 2024

| 2000111201 10, 202 | and the state of t |
|--------------------|--------------------------------------------------------------------------------------------------------------------------------------------------------------------------------------------------------------------------------------------------------------------------------------------------------------------------------------------------------------------------------------------------------------------------------------------------------------------------------------------------------------------------------------------------------------------------------------------------------------------------------------------------------------------------------------------------------------------------------------------------------------------------------------------------------------------------------------------------------------------------------------------------------------------------------------------------------------------------------------------------------------------------------------------------------------------------------------------------------------------------------------------------------------------------------------------------------------------------------------------------------------------------------------------------------------------------------------------------------------------------------------------------------------------------------------------------------------------------------------------------------------------------------------------------------------------------------------------------------------------------------------------------------------------------------------------------------------------------------------------------------------------------------------------------------------------------------------------------------------------------------------------------------------------------------------------------------------------------------------------------------------------------------------------------------------------------------------------------------------------------------|
| IGI Report Number  | LG669453885                                                                                                                                                                                                                                                                                                                                                                                                                                                                                                                                                                                                                                                                                                                                                                                                                                                                                                                                                                                                                                                                                                                                                                                                                                                                                                                                                                                                                                                                                                                                                                                                                                                                                                                                                                                                                                                                                                                                                                                                                                                                                                                    |
| Description        | LABORATORY GROWN DIAMOND                                                                                                                                                                                                                                                                                                                                                                                                                                                                                                                                                                                                                                                                                                                                                                                                                                                                                                                                                                                                                                                                                                                                                                                                                                                                                                                                                                                                                                                                                                                                                                                                                                                                                                                                                                                                                                                                                                                                                                                                                                                                                                       |
| Shape and Cutting  | Style EMERALD CUT                                                                                                                                                                                                                                                                                                                                                                                                                                                                                                                                                                                                                                                                                                                                                                                                                                                                                                                                                                                                                                                                                                                                                                                                                                                                                                                                                                                                                                                                                                                                                                                                                                                                                                                                                                                                                                                                                                                                                                                                                                                                                                              |
| Measurements       | 7.77 X 5.56 X 3.69 MM                                                                                                                                                                                                                                                                                                                                                                                                                                                                                                                                                                                                                                                                                                                                                                                                                                                                                                                                                                                                                                                                                                                                                                                                                                                                                                                                                                                                                                                                                                                                                                                                                                                                                                                                                                                                                                                                                                                                                                                                                                                                                                          |
| GRADING RESULTS    | 5                                                                                                                                                                                                                                                                                                                                                                                                                                                                                                                                                                                                                                                                                                                                                                                                                                                                                                                                                                                                                                                                                                                                                                                                                                                                                                                                                                                                                                                                                                                                                                                                                                                                                                                                                                                                                                                                                                                                                                                                                                                                                                                              |
| Carat Weight       | 1.57 CARAT                                                                                                                                                                                                                                                                                                                                                                                                                                                                                                                                                                                                                                                                                                                                                                                                                                                                                                                                                                                                                                                                                                                                                                                                                                                                                                                                                                                                                                                                                                                                                                                                                                                                                                                                                                                                                                                                                                                                                                                                                                                                                                                     |
| Color Grade        | D                                                                                                                                                                                                                                                                                                                                                                                                                                                                                                                                                                                                                                                                                                                                                                                                                                                                                                                                                                                                                                                                                                                                                                                                                                                                                                                                                                                                                                                                                                                                                                                                                                                                                                                                                                                                                                                                                                                                                                                                                                                                                                                              |
| Clarity Grade      | VVS 2                                                                                                                                                                                                                                                                                                                                                                                                                                                                                                                                                                                                                                                                                                                                                                                                                                                                                                                                                                                                                                                                                                                                                                                                                                                                                                                                                                                                                                                                                                                                                                                                                                                                                                                                                                                                                                                                                                                                                                                                                                                                                                                          |
|                    |                                                                                                                                                                                                                                                                                                                                                                                                                                                                                                                                                                                                                                                                                                                                                                                                                                                                                                                                                                                                                                                                                                                                                                                                                                                                                                                                                                                                                                                                                                                                                                                                                                                                                                                                                                                                                                                                                                                                                                                                                                                                                                                                |

#### ADDITIONAL GRADING INFORMATION

| EXCELLENT                  |
|----------------------------|
| EXCELLENT                  |
| NONE                       |
| 1571 LG669453885           |
| mond was<br>n (CVD) growth |
|                            |