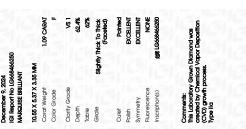

LG668466250

1.09 CARAT

VS 1

62.4%

**EXCELLENT** 

**EXCELLENT** 

(159) LG668466250

NONE

MARQUISE BRILLIANT

10.55 X 5.37 X 3.35 MM

LABORATORY GROWN DIAMOND

62%

Pointed

December 9, 2024

IGI Report Number

Shape and Cutting Style

Description

Measurements

Carat Weight

Color Grade

Clarity Grade

Slightly Thick To

Thick

Polish

Symmetry Fluorescence

Inscription(s)

process. Type IIa

FD - 10 20

(Faceted)

44%

ADDITIONAL GRADING INFORMATION

Comments: This Laboratory Grown Diamond was

created by Chemical Vapor Deposition (CVD) growth

**GRADING RESULTS** 

### LABORATORY GROWN DIAMOND REPORT

December 9, 2024

IGI Report Number LG668466250

Description LABORATORY GROWN DIAMOND

Shape and Cutting Style MARQUISE BRILLIANT

Measurements 10.55 X 5.37 X 3.35 MM

**GRADING RESULTS** 

Carat Weight 1.09 CARAT

Color Grade

Clarity Grade VS 1

### ADDITIONAL GRADING INFORMATION

**EXCELLENT** Polish

**EXCELLENT** Symmetry

Fluorescence NONE

1/5/1 LG668466250 Inscription(s)

Comments: This Laboratory Grown Diamond was created by Chemical Vapor Deposition (CVD) growth

process. Type IIa