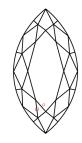

mments: This Laboratory Grown Diamond was

created by Chemical Vapor Deposition (CVD) growth

**GRADING RESULTS** 



# **ELECTRONIC COPY**

### LABORATORY GROWN DIAMOND REPORT

December 9, 2024

IGI Report Number LG668466250

Description LABORATORY GROWN DIAMOND

Shape and Cutting Style MARQUISE BRILLIANT

Measurements 10.55 X 5.37 X 3.35 MM

**GRADING RESULTS** 

Carat Weight 1.09 CARAT

Color Grade

Clarity Grade VS 1

### ADDITIONAL GRADING INFORMATION

**EXCELLENT** Polish

**EXCELLENT** Symmetry

Fluorescence NONE

1/5/1 LG668466250 Inscription(s)

Comments: This Laboratory Grown Diamond was created by Chemical Vapor Deposition (CVD) growth

process. Type IIa

## LG668466250

Report verification at igi.org

### **PROPORTIONS**





Sample Image Used

### **CLARITY CHARACTERISTICS**





### **KEY TO SYMBOLS**

Red symbols indicate internal characteristics. Green symbols indicate external characteristics.

#### COLOR

| D E F                  | G H I J                        | Faint                     | Very Light           | Light    |
|------------------------|--------------------------------|---------------------------|----------------------|----------|
| CLARITY                |                                |                           |                      |          |
| IF                     | VVS <sup>1-2</sup>             | VS <sup>1-2</sup>         | SI <sup>1-2</sup>    | I 1-3    |
| Internally<br>Flawless | Very Very<br>Slightly Included | Very<br>Slightly Included | Slightly<br>Included | Included |