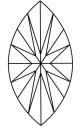

ents: This Laboratory Grown Diamond was

created by Chemical Vapor Deposition (CVD) growth

**GRADING RESULTS** 



# **ELECTRONIC COPY**

### LABORATORY GROWN DIAMOND REPORT

December 9, 2024

IGI Report Number LG668466250

Description LABORATORY GROWN DIAMOND

Shape and Cutting Style MARQUISE BRILLIANT

Measurements 10.55 X 5.37 X 3.35 MM

**GRADING RESULTS** 

Carat Weight 1.09 CARAT

Color Grade

Clarity Grade VS 1

### ADDITIONAL GRADING INFORMATION

**EXCELLENT** Polish

**EXCELLENT** Symmetry

Fluorescence NONE

1/5/1 LG668466250 Inscription(s)

Comments: This Laboratory Grown Diamond was created by Chemical Vapor Deposition (CVD) growth

process. Type IIa

## LG668466250

Report verification at igi.org

### **PROPORTIONS**





Sample Image Used

### **CLARITY CHARACTERISTICS**





### **KEY TO SYMBOLS**

Red symbols indicate internal characteristics. Green symbols indicate external characteristics.

#### COLOR

| D E F                  | G H I J                        | Faint                     | Very Light           | Light    |
|------------------------|--------------------------------|---------------------------|----------------------|----------|
| CLARITY                |                                |                           |                      |          |
| IF                     | VVS <sup>1-2</sup>             | VS <sup>1-2</sup>         | SI <sup>1-2</sup>    | I 1-3    |
| Internally<br>Flawless | Very Very<br>Slightly Included | Very<br>Slightly Included | Slightly<br>Included | Included |