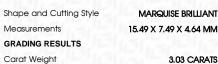

### LABORATORY GROWN DIAMOND REPORT

December 10, 2024

IGI Report Number LG668464203

Description LABORATORY GROWN DIAMOND

Shape and Cutting Style MARQUISE BRILLIANT

Measurements 15.49 X 7.49 X 4.64 MM

**GRADING RESULTS** 

Carat Weight 3.03 CARATS

Color Grade

Ε

Clarity Grade VS 1