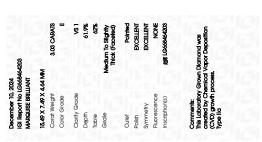

Carat Weight 3.03 CARATS

Color Grade

Ε

Clarity Grade VS 1

## ADDITIONAL GRADING INFORMATION

Polish **EXCELLENT** 

Symmetry **EXCELLENT** 

Fluorescence NONE

Inscription(s) 1/3/1 LG668464203

Comments: This Laboratory Grown Diamond was created by Chemical Vapor Deposition (CVD) growth

process. Type IIa

© IGI 2020, International Gemological Institute

FD - 10 20

December 10, 2024

IGI Report Number

Description

Carat Weight 3.03 CARATS

Color Grade E

Clarity Grade V\$ 1

#### ADDITIONAL GRADING INFORMATION

Polish EXCELLENT
Symmetry EXCELLENT
Fluorescence NONE
Inscription(s) (15) LG668464203

Comments: This Laboratory Grown Diamond was created by Chemical Vapor Deposition (CVD) growth process.

Type IIa