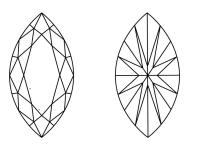

### PROPORTIONS

#### **CLARITY CHARACTERISTICS**

#### **KEY TO SYMBOLS**

NONE

Red symbols indicate internal characteristics. Green symbols indicate external characteristics.

Sample Image Used

### COLOR

| DEF                    | GHIJ                           | Faint                     | Very Light           | Light    |
|------------------------|--------------------------------|---------------------------|----------------------|----------|
| CLARITY                |                                |                           |                      |          |
| IF                     | VVS <sup>1 - 2</sup>           | VS <sup>1-2</sup>         | SI <sup>1-2</sup>    | 1-3      |
| Internally<br>Flawless | Very Very<br>Slightly Included | Very<br>Slightly Included | Slightly<br>Included | Included |