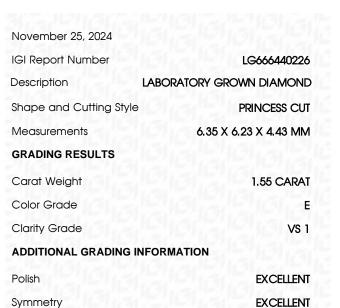

## **CLARITY CHARACTERISTICS**

#### **KEY TO SYMBOLS**

Red symbols indicate internal characteristics. Green symbols indicate external characteristics.

Sample Image Used