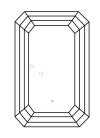

S 1

68.9%

LABORATORY GROWN DIAMOND

November 25, 2024

IGI Report Number

Shape and Cutting Style

Description



# **ELECTRONIC COPY**

#### LABORATORY GROWN DIAMOND REPORT

November 25, 2024

IGI Report Number LG666429121

Description LABORATORY GROWN DIAMOND

Shape and Cutting Style **EMERALD CUT** 

Measurements 7.14 X 5.14 X 3.54 MM

**GRADING RESULTS** 

**1.29 CARAT** Carat Weight

Color Grade

Clarity Grade VS 1

## ADDITIONAL GRADING INFORMATION

**EXCELLENT** Polish

**EXCELLENT** Symmetry

Fluorescence NONE

1/到 LG666429121 Inscription(s)

Comments: This Laboratory Grown Diamond was created by Chemical Vapor Deposition (CVD) growth

process. Type IIa

## LG666429121

Report verification at igi.org

#### **PROPORTIONS**





Sample Image Used

#### **CLARITY CHARACTERISTICS**





### **KEY TO SYMBOLS**

Red symbols indicate internal characteristics. Green symbols indicate external characteristics.

#### COLOR

| D E F                  | GHIJ                           | Faint                     | Very Light           | Light    |
|------------------------|--------------------------------|---------------------------|----------------------|----------|
| CLARITY                |                                |                           |                      |          |
| IF                     | WS <sup>1-2</sup>              | VS <sup>1-2</sup>         | SI <sup>1-2</sup>    | I 1-3    |
| Internally<br>Flawless | Very Very<br>Slightly Included | Very<br>Slightly Included | Slightly<br>Included | Included |



© IGI 2020, International Gemological Institute

F