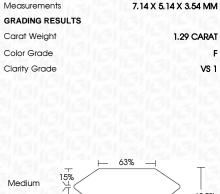

#### LABORATORY GROWN DIAMOND REPORT

November 25, 2024

IGI Report Number LG666429121

Description LABORATORY GROWN DIAMOND

Shape and Cutting Style **EMERALD CUT** 

Measurements 7.14 X 5.14 X 3.54 MM

**GRADING RESULTS** 

**1.29 CARAT** Carat Weight

Color Grade

Clarity Grade VS 1

#### **PROPORTIONS**

Sample Image Used