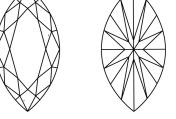

# **CLARITY CHARACTERISTICS**

LG666415282

Report verification at igi.org

63%

Pointed

-

60.5%

43%

 $\checkmark$ Л

Red symbols indicate internal characteristics. Green symbols indicate external characteristics. LG666415282

Sample Image Used

### COLOR

| 0:1-2    |                                           |
|----------|-------------------------------------------|
| Slightly | Included                                  |
|          | SI <sup>1-2</sup><br>Slightly<br>Included |