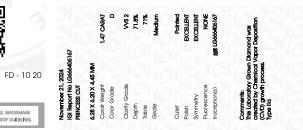

### LABORATORY GROWN DIAMOND REPORT

| November 21, 2024              |                          |  |
|--------------------------------|--------------------------|--|
| IGI Report Number              | LG666406167              |  |
| Description                    | LABORATORY GROWN DIAMOND |  |
| Shape and Cutting Style        | PRINCESS CUT             |  |
| Measurements                   | 6.28 X 6.20 X 4.45 MM    |  |
| GRADING RESULTS                |                          |  |
| Carat Weight                   | 1.47 CARAT               |  |
| Color Grade                    | D                        |  |
| Clarity Grade                  | VVS 2                    |  |
| ADDITIONAL GRADING INFORMATION |                          |  |
| Deliah                         | EVOLUENT                 |  |

| Polish         | EXCELLENT               |
|----------------|-------------------------|
| Symmetry       | EXCELLENT               |
| Fluorescence   | NONE                    |
| Inscription(s) | <b>北</b> 31 LG666406167 |

Comments: This Laboratory Grown Diamond was created by Chemical Vapor Deposition (CVD) growth process. Type IIa

# November 21 2024

| 14040111001 21, 2024 |                          |
|----------------------|--------------------------|
| IGI Report Number    | LG666406167              |
| Description          | LABORATORY GROWN DIAMOND |
| Shape and Cutting    | Style PRINCESS CUT       |
| Measurements         | 6.28 X 6.20 X 4.45 MM    |
| GRADING RESULTS      | <b>3</b>                 |
| Carat Weight         | 1.47 CARAT               |
| Color Grade          | D                        |
| Clarity Grade        | VVS 2                    |
|                      |                          |

#### ADDITIONAL GRADING INFORMATION

| Polish                                                                              | EXCELLENT      |
|-------------------------------------------------------------------------------------|----------------|
| Symmetry                                                                            | EXCELLENT      |
| Fluorescence                                                                        | NONE           |
| Inscription(s)                                                                      | 低到 LG666406167 |
| Comments: This Laboratory Gr<br>created by Chemical Vapor I<br>process.<br>Type IIa |                |