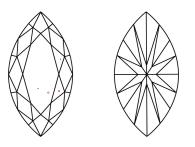

### **CLARITY CHARACTERISTICS**

#### **KEY TO SYMBOLS**

Red symbols indicate internal characteristics. Green symbols indicate external characteristics. **低到** LG664408208

Sample Image Used