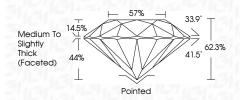

--------------|---------------------------|----------------------|----------|
| CLARIT                 | Y |    |                     |               |                           |                      |          |
| IF                     |   | VV | /S <sup>1 - 2</sup> |               | VS <sup>1-2</sup>         | SI 1-2               | 1 1 - 3  |
| Internally<br>Flawless |   |    | ery Ve              | ry<br>ncluded | Very<br>Slightly Included | Slightly<br>Included | Included |



© IGI 2020, International Gemological Institute

FD - 10 20





IGI Report Number LG660492297

Description LABORATORY GROWN DIAMOND

Measurements 8.75 - 8.80 X 5.46 MM

ROUND BRILLIANT

IDEAL

**GRADING RESULTS** 

Shape and Cutting Style

Carat Weight 2.56 CARATS

Color Grade Clarity Grade VVS 2

Cut Grade



### ADDITIONAL GRADING INFORMATION

**EXCELLENT** Polish

**EXCELLENT** Symmetry Fluorescence NONE

Inscription(s) (例 LG660492297

Comments: This Laboratory Grown Diamond was created by Chemical Vapor Deposition (CVD) growth process.

Type IIa