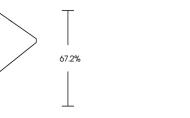

#### 65% \_ -Medium 13.5% 거

LG660456600

Report verification at igi.org

**CLARITY CHARACTERISTICS** 

50.5%

PROPORTIONS

LG660456600

EMERALD CUT

5.10 CARATS

F

**VS** 1

EXCELLENT **EXCELLENT** 

1/31 LG660456600

NONE

11.53 X 8.25 X 5.54 MM

LABORATORY GROWN DIAMOND