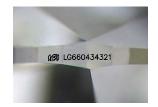

### LABORATORY GROWN DIAMOND REPORT

October 17, 2024

IGI Report Number LG660434321

Description LABORATORY GROWN DIAMOND

Shape and Cutting Style OVAL BRILLIANT

Measurements 12,93 X 9,02 X 5,52 MM

**GRADING RESULTS** 

## ADDITIONAL GRADING INFORMATION

Polish **EXCELLENT** 

Symmetry **EXCELLENT** 

Fluorescence NONE

Inscription(s) IGI LG660434321

Comments: This Laboratory Grown Diamond was created by Chemical Vapor Deposition (CVD) growth

process. Type IIa

## LG660434321

Report verification at igi.org