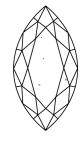

# **ELECTRONIC COPY**

### LABORATORY GROWN DIAMOND REPORT

October 17, 2024

IGI Report Number LG660428820

Description LABORATORY GROWN DIAMOND

Shape and Cutting Style MARQUISE BRILLIANT

Measurements 15.68 X 7.55 X 4.62 MM

**GRADING RESULTS** 

Carat Weight 3.07 CARATS

Color Grade

Clarity Grade VS 1

## ADDITIONAL GRADING INFORMATION

Polish EXCELLENT

Symmetry **EXCELLENT** 

Fluorescence NONE

Inscription(s) (3) LG660428820

Comments: This Laboratory Grown Diamond was created by Chemical Vapor Deposition (CVD) growth

process. Type IIa

# LG660428820

Report verification at igi.org

### **PROPORTIONS**





Sample Image Used

#### **CLARITY CHARACTERISTICS**

Ε





## **KEY TO SYMBOLS**

Red symbols indicate internal characteristics. Green symbols indicate external characteristics.

### **COLOR**

| D E F                  | G H I J              | Faint                     | Very Light | Light    |
|------------------------|----------------------|---------------------------|------------|----------|
| CLARITY                |                      |                           |            |          |
| IF                     | VVS <sup>1 - 2</sup> | VS <sup>1-2</sup>         | SI 1-2     | 1 1 - 3  |
| Internally<br>Flawless | Very Very            | Very<br>Slightly Included | Slightly   | Included |





© IGI 2020, International Gemological Institute

FD - 10 20



October 17, 2024

IGI Report Number LG660428820

Description LABORATORY GROWN DIAMO