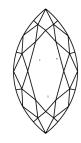

# **ELECTRONIC COPY**

### LABORATORY GROWN DIAMOND REPORT

October 15, 2024

IGI Report Number LG660401480

Description LABORATORY GROWN DIAMOND

Shape and Cutting Style MARQUISE BRILLIANT

Measurements 14.49 X 7.72 X 4.79 MM

**GRADING RESULTS** 

Carat Weight 3.08 CARATS

Color Grade

Ε

Clarity Grade VS 1

### ADDITIONAL GRADING INFORMATION

Polish **EXCELLENT** 

Symmetry **EXCELLENT** 

Fluorescence NONE

Inscription(s) (3) LG660401480

Comments: This Laboratory Grown Diamond was created by Chemical Vapor Deposition (CVD) growth

process. Type IIa

## LG660401480

Report verification at igi.org

### **PROPORTIONS**





Sample Image Used

### **CLARITY CHARACTERISTICS**





### **KEY TO SYMBOLS**

Red symbols indicate internal characteristics. Green symbols indicate external characteristics.

### **COLOR**

| D E F                  | G H I J              | Faint                     | Very Light | Light    |
|------------------------|----------------------|---------------------------|------------|----------|
| CLARITY                |                      |                           |            |          |
| IF                     | VVS <sup>1 - 2</sup> | VS 1-2                    | SI 1 - 2   | 1 1 - 3  |
| Internally<br>Flawless | Very Very            | Very<br>Slightly Included | Slightly   | Included |



© IGI 2020, International Gemological Institute

FD - 10 20





October 15, 2024

IGI Report Number LG660401480

Description LABORATORY GROWN DIAM