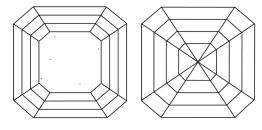

# **ELECTRONIC COPY**

## LABORATORY GROWN DIAMOND REPORT

October 15, 2024

IGI Report Number LG659467632

Description LABORATORY GROWN DIAMOND

Shape and Cutting Style SQUARE EMERALD CUT

Measurements 8.94 X 8.82 X 5.68 MM

**GRADING RESULTS** 

Carat Weight 4.05 CARATS

Color Grade

Clarity Grade VS 1

## ADDITIONAL GRADING INFORMATION

Polish **EXCELLENT** 

Symmetry **EXCELLENT** 

Fluorescence NONE

Inscription(s) (45) LG659467632

Comments: This Laboratory Grown Diamond was created by Chemical Vapor Deposition (CVD) growth

process. Type IIa

## LG659467632

Report verification at igi.org

## **PROPORTIONS**





Sample Image Used

#### **CLARITY CHARACTERISTICS**



# KEY TO SYMBOLS

Red symbols indicate internal characteristics. Green symbols indicate external characteristics.

## **COLOR**

| D E F      | G H I J             | Faint             | Very Light | Light    |
|------------|---------------------|-------------------|------------|----------|
|            |                     |                   | Y          |          |
| CLARITY    |                     |                   |            |          |
| IF         | WS <sup>1 - 2</sup> | VS <sup>1-2</sup> | SI 1 - 2   | I 1-3    |
| Internally | Very Very           | Very              | Slightly   | Included |
| Flawless   | Slightly Included   | Slightly Included | Included   |          |



© IGI 2020, International Gemological Institute

FD - 10 20





IGI Report Number LG659467632

Des