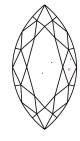

# **ELECTRONIC COPY**

### LABORATORY GROWN DIAMOND REPORT

October 15, 2024

IGI Report Number LG659466931

Description LABORATORY GROWN DIAMOND

Shape and Cutting Style MARQUISE BRILLIANT

Measurements 14.57 X 6.98 X 4.28 MM

### **GRADING RESULTS**

Carat Weight 2.44 CARATS

Color Grade

Ε

Clarity Grade VS 2

## ADDITIONAL GRADING INFORMATION

Polish EXCELLENT

Symmetry **EXCELLENT** 

Fluorescence NONE

Inscription(s) 131 LG659466931

Comments: This Laboratory Grown Diamond was created by Chemical Vapor Deposition (CVD) growth

process. Type IIa

## LG659466931

Report verification at igi.org

### **PROPORTIONS**





Sample Image Used

#### **CLARITY CHARACTERISTICS**





### **KEY TO SYMBOLS**

Red symbols indicate internal characteristics. Green symbols indicate external characteristics.

### **COLOR**

DEFGHIJ

| CLARITY                |                                |                           |                      |          |  |
|------------------------|--------------------------------|---------------------------|----------------------|----------|--|
| IF                     | VVS <sup>1 - 2</sup>           | VS <sup>1-2</sup>         | SI 1 - 2             | 1 1 - 3  |  |
| Internally<br>Flawless | Very Very<br>Slightly Included | Very<br>Slightly Included | Slightly<br>Included | Included |  |

Very Light





© IGI 2020, International Gemological Institute

FD - 10 20





IGI Report Number LG659466931

Description LABORATORY GROWN DIAMOND