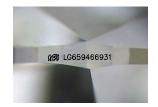

### LABORATORY GROWN DIAMOND REPORT

October 15, 2024

IGI Report Number LG659466931

Description LABORATORY GROWN DIAMOND

Shape and Cutting Style MARQUISE BRILLIANT

Measurements 14.57 X 6.98 X 4.28 MM

## LG659466931

Report verification at igi.org