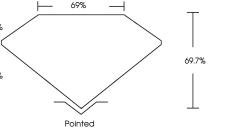

## 69% Slightly Thick 11% $\checkmark$ $\overline{\Lambda}$ 54%

PROPORTIONS

LG659457561

PRINCESS CUT

5.00 CARATS

F

**VS** 1

NONE