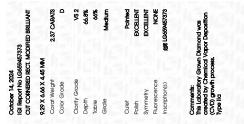

#### LABORATORY GROWN DIAMOND REPORT

| October 14, 2024        |                                                |
|-------------------------|------------------------------------------------|
| IGI Report Number       | LG659457373                                    |
| Description             | LABORATORY GROWN DIAMOND                       |
| Shape and Cutting Style | CUT CORNERED RECTANGULAR<br>MODIFIED BRILLIANT |
| Measurements            | 9.29 X 6.66 X 4.45 MM                          |
| GRADING RESULTS         |                                                |
| Carat Weight            | 2.37 CARATS                                    |
| Color Grade             | D                                              |
| Clarity Grade           | V\$ 2                                          |

#### ADDITIONAL GRADING INFORMATION

| Poli       |
|------------|
| Syn        |
| Fluc       |
| Insc       |
| iyn<br>Iuc |

Comments: This Laboratory Grown Diamond was created by Chemical Vapor Deposition (CVD) growth process. . Type Ila

# October 14, 2024

| IGI Report Number<br>Description | LG659457373<br>LABORATORY GROWN DIAMOND                 |
|----------------------------------|---------------------------------------------------------|
| Shape and Cutting S              | Style CUT CORNERED<br>RECTANGULAR MODIFIED<br>BRILLIANT |
| Measurements                     | 9.29 X 6.66 X 4.45 MM                                   |
| GRADING RESULTS                  |                                                         |
| Carat Weight                     | 2.37 CARATS                                             |
| Color Grade                      | D                                                       |
| Clarity Grade                    | VS 2                                                    |
|                                  |                                                         |
|                                  |                                                         |

#### ADDITIONAL GRADING INFORMATION

| Polish                                                                        | EXCELLENT         |
|-------------------------------------------------------------------------------|-------------------|
| Symmetry                                                                      | EXCELLENT         |
| Fluorescence                                                                  | NONE              |
| Inscription(s)                                                                | (£57) LG659457373 |
| Comments: This Laboratory<br>created by Chemical Vapo<br>process.<br>Type IIa |                   |