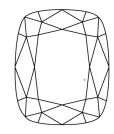

# **ELECTRONIC COPY**

### LABORATORY GROWN DIAMOND REPORT

October 14, 2024

IGI Report Number LG659456180

Description LABORATORY GROWN DIAMOND

Shape and Cutting Style CUSHION BRILLIANT

Measurements 9.10 X 6.58 X 4.37 MM

**GRADING RESULTS** 

Carat Weight 2.09 CARATS

Color Grade

D

Clarity Grade VS 1

## ADDITIONAL GRADING INFORMATION

Polish **EXCELLENT** 

Symmetry **EXCELLENT** 

Fluorescence NONE

Inscription(s) (3) LG659456180

Comments: This Laboratory Grown Diamond was created by Chemical Vapor Deposition (CVD) growth

process. Type IIa

## LG659456180

Report verification at igi.org

### **PROPORTIONS**





Sample Image Used

#### **CLARITY CHARACTERISTICS**





### **KEY TO SYMBOLS**

Red symbols indicate internal characteristics. Green symbols indicate external characteristics.

### **COLOR**

| DEF                    | G H I J                        | Faint                     | Very Light           | Light    |
|------------------------|--------------------------------|---------------------------|----------------------|----------|
| <b>CLARITY</b>         | WS <sup>1 - 2</sup>            | VS <sup>1-2</sup>         | SI <sup>1-2</sup>    | 11-3     |
| Internally<br>Flawless | Very Very<br>Slightly Included | Very<br>Slightly Included | Slightly<br>Included | Included |





© IGI 2020, International Gemological Institute

FD - 10 20





October 14, 2024

IGI Report Number LG659456180

Description LABORATORY GROWN DIAMOND

Shape and Cutti