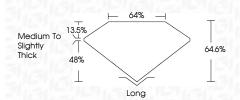

*

| D E F                  | G H I J                        | Faint                     | Very Light           | Light    |
|------------------------|--------------------------------|---------------------------|----------------------|----------|
| CLARITY                |                                |                           | C.E.N                | 10/      |
| IF                     | VVS <sup>1 - 2</sup>           | VS <sup>1-2</sup>         | SI 1-2               | I 1-3    |
| Internally<br>Flawless | Very Very<br>Sliahtly Included | Very<br>Slightly Included | Slightly<br>Included | Included |





© IGI 2020, International Gemological Institute

FD - 10 20





October 12, 2024

Carat Weight 5.07 CARATS Color Grade Clarity Grade VS 1

LG659441991

EMERALD CUT

(例 LG659441991



#### ADDITIONAL GRADING INFORMATION

Polish **EXCELLENT EXCELLENT** Symmetry Fluorescence NONE

Comments: This Laboratory Grown Diamond was created by Chemical Vapor Deposition (CVD) growth process.

Type IIa

Inscription(s)