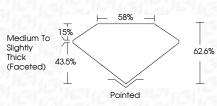

### PROPORTIONS

**CLARITY CHARACTERISTICS** 

**KEY TO SYMBOLS** 

Red symbols indicate internal characteristics. Green symbols indicate external characteristics.

1651 LG659438870 Sample Image Used