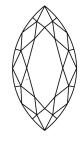

# **ELECTRONIC COPY**

### LABORATORY GROWN DIAMOND REPORT

October 12, 2024

IGI Report Number LG659437537

Description LABORATORY GROWN DIAMOND

Shape and Cutting Style MARQUISE BRILLIANT

Measurements 14.68 X 7.79 X 4.81 MM

**GRADING RESULTS** 

Carat Weight 3.07 CARATS

Color Grade

Ε

Clarity Grade VS 1

## ADDITIONAL GRADING INFORMATION

Polish **EXCELLENT** 

Symmetry **EXCELLENT** 

Fluorescence NONE

Inscription(s) 1/5/1 LG659437537

Comments: This Laboratory Grown Diamond was created by Chemical Vapor Deposition (CVD) growth

process. Type IIa

## LG659437537

Report verification at igi.org

### **PROPORTIONS**





Sample Image Used

### **CLARITY CHARACTERISTICS**





### **KEY TO SYMBOLS**

Red symbols indicate internal characteristics. Green symbols indicate external characteristics.

### **COLOR**

| D E F      | G H I J              | Faint                     | Very Light | Light    |
|------------|----------------------|---------------------------|------------|----------|
| CLARITY    |                      |                           |            |          |
| IF         | VVS <sup>1 - 2</sup> | VS <sup>1-2</sup>         | SI 1-2     | 1-3      |
| Internally | Very Very            | Very<br>Slightly Included | Slightly   | Included |





© IGI 2020, International Gemological Institute

FD - 10 20





October 12, 2024

IGI Report Number LG659437537

Description LABORATORY GROWN DIAMOND

Shape and Cutting Style MARQUISE BRILLIANT

Measureme