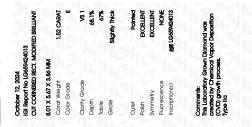

#### LABORATORY GROWN DIAMOND REPORT

| October 12, 2024               |                                                |  |  |
|--------------------------------|------------------------------------------------|--|--|
| IGI Report Number              | LG659424013                                    |  |  |
| Description                    | LABORATORY GROWN DIAMOND                       |  |  |
| Shape and Cutting Style        | CUT CORNERED RECTANGULAR<br>MODIFIED BRILLIANT |  |  |
| Measurements                   | 8.01 X 5.67 X 3.86 MM                          |  |  |
| GRADING RESULTS                |                                                |  |  |
| Carat Weight                   | 1.52 CARAT                                     |  |  |
| Color Grade                    |                                                |  |  |
| Clarity Grade                  | VS 1                                           |  |  |
| ADDITIONAL GRADING INFORMATION |                                                |  |  |
| Polish                         | EXCELLENT                                      |  |  |
| Symmetry                       | EXCELLENT                                      |  |  |
| Fluorescence                   | NONE                                           |  |  |

Comments: This Laboratory Grown Diamond was created by Chemical Vapor Deposition (CVD) growth process. . Type Ila

131 LG659424013

# October 12, 2024

| 0010001 12/ 2021     |                                                        |
|----------------------|--------------------------------------------------------|
| IGI Report Number    | LG659424013                                            |
| Description          | LABORATORY GROWN DIAMOND                               |
| Shape and Cutting St | tyle CUT CORNERED<br>RECTANGULAR MODIFIED<br>BRILLIANT |
| Measurements         | 8.01 X 5.67 X 3.86 MM                                  |
| GRADING RESULTS      |                                                        |
| Carat Weight         | 1.52 CARAT                                             |
| Color Grade          | I CHARTER I CHARTER                                    |
| Clarity Grade        | VS 1                                                   |
|                      |                                                        |
|                      |                                                        |
|                      |                                                        |
| T<br>Slightly 13.5%  | <u>⊢ 67% ⊣</u> Ţ                                       |
|                      | 68.1%                                                  |
| 50.5%                |                                                        |
|                      |                                                        |

#### ADDITIONAL GRADING INFORMATION

| Polish                                                                        | EXCELLENT        |
|-------------------------------------------------------------------------------|------------------|
| Symmetry                                                                      | EXCELLENT        |
| Fluorescence                                                                  | NONE             |
| Inscription(s)                                                                | (67) LG659424013 |
| Comments: This Laboratory<br>created by Chemical Vapo<br>process.<br>Type IIa |                  |