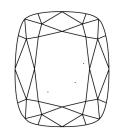

# **ELECTRONIC COPY**

### LABORATORY GROWN DIAMOND REPORT

October 11, 2024

IGI Report Number LG659408402

Description LABORATORY GROWN DIAMOND

Shape and Cutting Style CUSHION BRILLIANT

Measurements 9.18 X 6.59 X 4.41 MM

**GRADING RESULTS** 

Carat Weight 2.09 CARATS

Color Grade

D

Clarity Grade VV\$ 2

## ADDITIONAL GRADING INFORMATION

Polish **EXCELLENT** 

Symmetry **EXCELLENT** 

Fluorescence NONE

Inscription(s) (3) LG659408402

Comments: This Laboratory Grown Diamond was created by Chemical Vapor Deposition (CVD) growth

process. Type IIa

# LG659408402

Report verification at igi.org

### **PROPORTIONS**





Sample Image Used

#### **CLARITY CHARACTERISTICS**





## **KEY TO SYMBOLS**

Red symbols indicate internal characteristics. Green symbols indicate external characteristics.

### **COLOR**

| DEF                    | G H I J                        | Faint                     | Very Light           | Light    |
|------------------------|--------------------------------|---------------------------|----------------------|----------|
| <b>CLARITY</b>         | VVS <sup>1 - 2</sup>           | VS <sup>1 - 2</sup>       | SI 1-2               | 11-3     |
| Internally<br>Flawless | Very Very<br>Slightly Included | Very<br>Slightly Included | Slightly<br>Included | Included |





© IGI 2020, International Gemological Institute

FD - 10 20





October 11, 2024

IGI Report Number LG659408402

Description LABORATORY GROWN DIAMOND

Shape and Cuttin