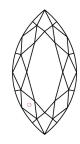

# **ELECTRONIC COPY**

### LABORATORY GROWN DIAMOND REPORT

October 11, 2024

IGI Report Number LG659400759

Description LABORATORY GROWN DIAMOND

Shape and Cutting Style MARQUISE BRILLIANT

Measurements 12.95 X 6.65 X 4.18 MM

### **GRADING RESULTS**

Carat Weight 2.07 CARATS

Color Grade

Clarity Grade VS 1

## ADDITIONAL GRADING INFORMATION

Polish **EXCELLENT** 

Symmetry **EXCELLENT** 

Fluorescence NONE

Inscription(s) (3) LG659400759

Comments: This Laboratory Grown Diamond was created by Chemical Vapor Deposition (CVD) growth

process. Type IIa

# LG659400759

Report verification at igi.org

### **PROPORTIONS**





Sample Image Used

#### **CLARITY CHARACTERISTICS**





### **KEY TO SYMBOLS**

Red symbols indicate internal characteristics. Green symbols indicate external characteristics.

### COLOR

| DEF                    | G H I J                        | Faint                     | Very Light           | Light    |
|------------------------|--------------------------------|---------------------------|----------------------|----------|
| <b>CLARITY</b>         | VVS <sup>1 - 2</sup>           | VS <sup>1 - 2</sup>       | SI 1-2               | 11-3     |
| Internally<br>Flawless | Very Very<br>Slightly Included | Very<br>Slightly Included | Slightly<br>Included | Included |





© IGI 2020, International Gemological Institute

FD - 10 20





October 11, 2024

IGI Report Number LG659400759

Description LABORATORY GROWN DIAMOND

Measurements 12.95