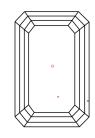

# **ELECTRONIC COPY**

### LABORATORY GROWN DIAMOND REPORT

October 11, 2024

IGI Report Number LG658490979

Description LABORATORY GROWN DIAMOND

Shape and Cutting Style EMERALD CUT

Measurements 9.24 X 6.48 X 4.41 MM

**GRADING RESULTS** 

Carat Weight 2.58 CARATS

Color Grade

Е

Clarity Grade VS 1

## ADDITIONAL GRADING INFORMATION

Polish **EXCELLENT** 

Symmetry **EXCELLENT** 

Fluorescence NONE

Inscription(s) (3) LG658490979

Comments: This Laboratory Grown Diamond was created by Chemical Vapor Deposition (CVD) growth

process. Type IIa

# LG658490979

Report verification at igi.org

### **PROPORTIONS**





Sample Image Used

#### **CLARITY CHARACTERISTICS**





## **KEY TO SYMBOLS**

Red symbols indicate internal characteristics. Green symbols indicate external characteristics.

### **COLOR**

| D E F                  | G H I J                        | Faint                     | Very Light           | Light    |
|------------------------|--------------------------------|---------------------------|----------------------|----------|
|                        |                                |                           | <b>Y</b>             |          |
| CLARITY                |                                |                           |                      |          |
| IF                     | WS 1 - 2                       | VS 1-2                    | SI 1-2               | I 1 - 3  |
| Internally<br>Flawless | Very Very<br>Slightly In