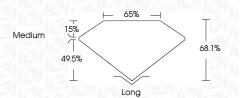

D E F                  | G H I J                        | Faint                     | Very Light           | Light    |
|------------------------|--------------------------------|---------------------------|----------------------|----------|
|                        |                                |                           | <b>Y</b>             |          |
| CLARITY                |                                |                           |                      |          |
| IF                     | WS 1 - 2                       | VS 1-2                    | SI 1-2               | I 1 - 3  |
| Internally<br>Flawless | Very Very<br>Slightly Included | Very<br>Slightly Included | Slightly<br>Included | Included |





© IGI 2020, International Gemological Institute

FD - 10 20







#### ADDITIONAL GRADING INFORMATION

Polish EXCELLENT
Symmetry EXCELLENT

Fluorescence NONE Inscription(s) (G) LG658490979

Comments: This Laboratory Grown Diamond was created by Chemical Vapor Deposition (CVD) growth process.

Type IIa