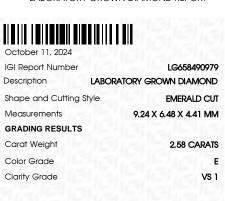

### LABORATORY GROWN DIAMOND REPORT

October 11, 2024

IGI Report Number LG658490979

Description LABORATORY GROWN DIAMOND

Shape and Cutting Style EMERALD CUT

Measurements 9.24 X 6.48 X 4.41 MM

**GRADING RESULTS** 

Carat Weight 2.58 CARATS

Color Grade

Е

Clarity Grade VS 1