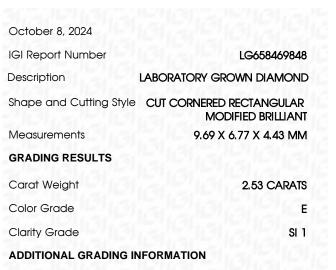

# October 8, 2024

| 0010001 0, 2024                                                                                                                                                                                                                                                                                                                                                                                                                                                                                                                                                                                                                                                                                                                                                                                                                                                                                                                                                                                                                                                                                                                                                                                                                                                                                                                                                                                                                                                                                                                                                                                                                                                                                                                                                                                                                                                                    |                                                      |
|------------------------------------------------------------------------------------------------------------------------------------------------------------------------------------------------------------------------------------------------------------------------------------------------------------------------------------------------------------------------------------------------------------------------------------------------------------------------------------------------------------------------------------------------------------------------------------------------------------------------------------------------------------------------------------------------------------------------------------------------------------------------------------------------------------------------------------------------------------------------------------------------------------------------------------------------------------------------------------------------------------------------------------------------------------------------------------------------------------------------------------------------------------------------------------------------------------------------------------------------------------------------------------------------------------------------------------------------------------------------------------------------------------------------------------------------------------------------------------------------------------------------------------------------------------------------------------------------------------------------------------------------------------------------------------------------------------------------------------------------------------------------------------------------------------------------------------------------------------------------------------|------------------------------------------------------|
| IGI Report Number                                                                                                                                                                                                                                                                                                                                                                                                                                                                                                                                                                                                                                                                                                                                                                                                                                                                                                                                                                                                                                                                                                                                                                                                                                                                                                                                                                                                                                                                                                                                                                                                                                                                                                                                                                                                                                                                  | LG658469848                                          |
| Description                                                                                                                                                                                                                                                                                                                                                                                                                                                                                                                                                                                                                                                                                                                                                                                                                                                                                                                                                                                                                                                                                                                                                                                                                                                                                                                                                                                                                                                                                                                                                                                                                                                                                                                                                                                                                                                                        | ABORATORY GROWN DIAMOND                              |
| Shape and Cutting Sty                                                                                                                                                                                                                                                                                                                                                                                                                                                                                                                                                                                                                                                                                                                                                                                                                                                                                                                                                                                                                                                                                                                                                                                                                                                                                                                                                                                                                                                                                                                                                                                                                                                                                                                                                                                                                                                              | le CUT CORNERED<br>RECTANGULAR MODIFIED<br>BRILLIANT |
| Measurements                                                                                                                                                                                                                                                                                                                                                                                                                                                                                                                                                                                                                                                                                                                                                                                                                                                                                                                                                                                                                                                                                                                                                                                                                                                                                                                                                                                                                                                                                                                                                                                                                                                                                                                                                                                                                                                                       | 9.69 X 6.77 X 4.43 MM                                |
| GRADING RESULTS                                                                                                                                                                                                                                                                                                                                                                                                                                                                                                                                                                                                                                                                                                                                                                                                                                                                                                                                                                                                                                                                                                                                                                                                                                                                                                                                                                                                                                                                                                                                                                                                                                                                                                                                                                                                                                                                    |                                                      |
| Carat Weight                                                                                                                                                                                                                                                                                                                                                                                                                                                                                                                                                                                                                                                                                                                                                                                                                                                                                                                                                                                                                                                                                                                                                                                                                                                                                                                                                                                                                                                                                                                                                                                                                                                                                                                                                                                                                                                                       | 2.53 CARATS                                          |
| Color Grade                                                                                                                                                                                                                                                                                                                                                                                                                                                                                                                                                                                                                                                                                                                                                                                                                                                                                                                                                                                                                                                                                                                                                                                                                                                                                                                                                                                                                                                                                                                                                                                                                                                                                                                                                                                                                                                                        | ICH STOLEN                                           |
| Clarity Grade                                                                                                                                                                                                                                                                                                                                                                                                                                                                                                                                                                                                                                                                                                                                                                                                                                                                                                                                                                                                                                                                                                                                                                                                                                                                                                                                                                                                                                                                                                                                                                                                                                                                                                                                                                                                                                                                      | SI 1                                                 |
|                                                                                                                                                                                                                                                                                                                                                                                                                                                                                                                                                                                                                                                                                                                                                                                                                                                                                                                                                                                                                                                                                                                                                                                                                                                                                                                                                                                                                                                                                                                                                                                                                                                                                                                                                                                                                                                                                    |                                                      |
|                                                                                                                                                                                                                                                                                                                                                                                                                                                                                                                                                                                                                                                                                                                                                                                                                                                                                                                                                                                                                                                                                                                                                                                                                                                                                                                                                                                                                                                                                                                                                                                                                                                                                                                                                                                                                                                                                    |                                                      |
|                                                                                                                                                                                                                                                                                                                                                                                                                                                                                                                                                                                                                                                                                                                                                                                                                                                                                                                                                                                                                                                                                                                                                                                                                                                                                                                                                                                                                                                                                                                                                                                                                                                                                                                                                                                                                                                                                    |                                                      |
|                                                                                                                                                                                                                                                                                                                                                                                                                                                                                                                                                                                                                                                                                                                                                                                                                                                                                                                                                                                                                                                                                                                                                                                                                                                                                                                                                                                                                                                                                                                                                                                                                                                                                                                                                                                                                                                                                    | ⊢ 66% →                                              |
| 12.5%                                                                                                                                                                                                                                                                                                                                                                                                                                                                                                                                                                                                                                                                                                                                                                                                                                                                                                                                                                                                                                                                                                                                                                                                                                                                                                                                                                                                                                                                                                                                                                                                                                                                                                                                                                                                                                                                              |                                                      |
| Medium                                                                                                                                                                                                                                                                                                                                                                                                                                                                                                                                                                                                                                                                                                                                                                                                                                                                                                                                                                                                                                                                                                                                                                                                                                                                                                                                                                                                                                                                                                                                                                                                                                                                                                                                                                                                                                                                             |                                                      |
| 48.5%                                                                                                                                                                                                                                                                                                                                                                                                                                                                                                                                                                                                                                                                                                                                                                                                                                                                                                                                                                                                                                                                                                                                                                                                                                                                                                                                                                                                                                                                                                                                                                                                                                                                                                                                                                                                                                                                              | 65.4%                                                |
| 31.2112                                                                                                                                                                                                                                                                                                                                                                                                                                                                                                                                                                                                                                                                                                                                                                                                                                                                                                                                                                                                                                                                                                                                                                                                                                                                                                                                                                                                                                                                                                                                                                                                                                                                                                                                                                                                                                                                            |                                                      |
| and the second sec |                                                      |