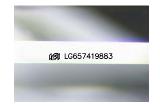

### LABORATORY GROWN DIAMOND REPORT

October 5, 2024

IGI Report Number LG657419883

Description LABORATORY GROWN DIAMOND

Shape and Cutting Style EMERALD CUT

Measurements 10.40 X 7.71 X 5.15 MM

**GRADING RESULTS** 

## ADDITIONAL GRADING INFORMATION

Polish **EXCELLENT** 

Symmetry **EXCELLENT** 

Fluorescence NONE

Inscription(s) (3) LG657419883

Comments: This Laboratory Grown Diamond was created by Chemical Vapor Deposition (CVD) growth

#### ADDITIONAL GRADING INFORMATION

Polish EXCELLENT
Symmetry EXCELLENT
Fluorescence NONE
Inscription(s) (到 LG657419883

Comments: This Laboratory Grown Diamond was created by Chemical Vapor Deposition (CVD) growth process.