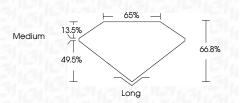

D E F                  | G H I J                        | Faint                     | Very Light           | Light    |
|------------------------|--------------------------------|---------------------------|----------------------|----------|
|                        |                                |                           | 7                    |          |
| CLARITY                |                                |                           |                      |          |
| IF                     | WS <sup>1 - 2</sup>            | VS <sup>1-2</sup>         | SI 1-2               | I 1-3    |
| Internally<br>Flawless | Very Very<br>Slightly Included | Very<br>Slightly Included | Slightly<br>Included | Included |





© IGI 2020, International Gemological Institute

FD - 10 20







VVS 2

#### ADDITIONAL GRADING INFORMATION

Polish EXCELLENT
Symmetry EXCELLENT
Fluorescence NONE
Inscription(s) (到 LG657419883

Comments: This Laboratory Grown Diamond was created by Chemical Vapor Deposition (CVD) growth process.

Type IIa

Clarity Grade