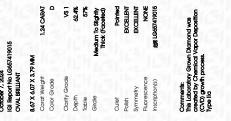

#### LABORATORY GROWN DIAMOND REPORT

| October 7, 2024                |                          |  |  |
|--------------------------------|--------------------------|--|--|
| IGI Report Number              | LG657419015              |  |  |
| Description                    | LABORATORY GROWN DIAMOND |  |  |
| Shape and Cutting Style        | OVAL BRILLIANT           |  |  |
| Measurements                   | 8.67 X 6.07 X 3.79 MM    |  |  |
| GRADING RESULTS                |                          |  |  |
| Carat Weight                   | 1.24 CARAT               |  |  |
| Color Grade                    | D                        |  |  |
| Clarity Grade                  | VS 1                     |  |  |
| ADDITIONAL GRADING INFORMATION |                          |  |  |
| Polish                         | EXCELLENT                |  |  |

| Polish         | EXCELLENT       |
|----------------|-----------------|
| Symmetry       | EXCELLENT       |
| Fluorescence   | NONE            |
| Inscription(s) | 131 LG657419015 |

Comments: This Laboratory Grown Diamond was created by Chemical Vapor Deposition (CVD) growth process. Type IIa