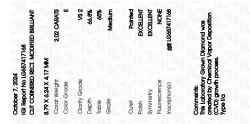

## LABORATORY GROWN DIAMOND REPORT

| October 7, 2024         |                                                |
|-------------------------|------------------------------------------------|
| IGI Report Number       | LG657417168                                    |
| Description             | LABORATORY GROWN DIAMOND                       |
| Shape and Cutting Style | CUT CORNERED RECTANGULAR<br>MODIFIED BRILLIANT |
| Measurements            | 8.79 X 6.24 X 4.17 MM                          |
| GRADING RESULTS         |                                                |
| Carat Weight            | 2.02 CARATS                                    |
| Color Grade             | E                                              |
| Clarity Grade           | VS 2                                           |

## ADDITIONAL GRADING INFORMATION

| Polish         | EXCELLENT       |
|----------------|-----------------|
| Symmetry       | EXCELLENT       |
| Fluorescence   | NONE            |
| Inscription(s) | (G) LG657417168 |

Comments: This Laboratory Grown Diamond was created by Chemical Vapor Deposition (CVD) growth process. . Type Ila

#### ADDITIONAL GRADING INFORMATION

| Polish                                                                                                                   | EXCELLENT        |  |  |
|--------------------------------------------------------------------------------------------------------------------------|------------------|--|--|
| Symmetry                                                                                                                 | EXCELLENT        |  |  |
| Fluorescence                                                                                                             | NONE             |  |  |
| Inscription(s)                                                                                                           | 1691 LG657417168 |  |  |
| Comments: This Laboratory Grown Diamond was<br>created by Chemical Vapor Deposition (CVD) growth<br>process.<br>Type IIa |                  |  |  |