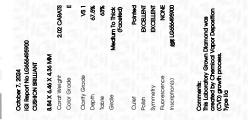

October 7, 2024

| IGI Report Number   | LG656495900              |
|---------------------|--------------------------|
| Description         | LABORATORY GROWN DIAMOND |
| Shape and Cutting S | Style CUSHION BRILLIANT  |
| Measurements        | 8.84 X 6.46 X 4.36 MM    |
| GRADING RESULTS     |                          |
| Carat Weight        | 2.02 CARATS              |
| Color Grade         | E CONTRACTOR             |
| Clarity Grade       | VS 1                     |
|                     |                          |

⊢ 63% → 14% Medium To Thick 67.5% (Faceted) 49.5% Pointed

#### ADDITIONAL GRADING INFORMATION

| Polish                                                                        | EXCELLENT        |
|-------------------------------------------------------------------------------|------------------|
| Symmetry                                                                      | EXCELLENT        |
| Fluorescence                                                                  | NONE             |
| Inscription(s)                                                                | 1631 LG656495900 |
| Comments: This Laboratory<br>created by Chemical Vapo<br>process.<br>Type IIa |                  |