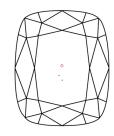

# **ELECTRONIC COPY**

# LABORATORY GROWN DIAMOND REPORT

October 5, 2024

IGI Report Number LG656486775

Description LABORATORY GROWN DIAMOND

Shape and Cutting Style CUSHION BRILLIANT

Measurements 10.75 X 8.30 X 5.54 MM

**GRADING RESULTS** 

Carat Weight 4.03 CARATS

Color Grade

Ε

Clarity Grade VS 1

# ADDITIONAL GRADING INFORMATION

Polish **EXCELLENT** 

Symmetry **EXCELLENT** 

Fluorescence NONE

Inscription(s) 131 LG656486775

Comments: This Laboratory Grown Diamond was created by Chemical Vapor Deposition (CVD) growth

process. Type IIa

# LG656486775

Report verification at igi.org

# **PROPORTIONS**





#### Sample Image Used

### **CLARITY CHARACTERISTICS**





# **KEY TO SYMBOLS**

Red symbols indicate internal characteristics. Green symbols indicate external characteristics.

# COLOR

| D E F                  | G H I J           | Faint                     | Very Light | Light    |
|------------------------|-------------------|---------------------------|------------|----------|
| CLARITY                |                   |                           |            |          |
| IF                     | WS <sup>1-2</sup> | VS <sup>1-2</sup>         | SI 1-2     | 1 1 - 3  |
| Internally<br>Flawless | Very Very         | Very<br>Slightly Included | Slightly   | Included |





© IGI 2020, International Gemological Institute

FD - 10 20





October 5, 2024

IGI Report Number LG656486775

Description LABORATORY GROWN DIAMOND
Shape and Cutting