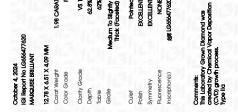

## October 4, 2024

| IGI Report Number   | LG656477620              |
|---------------------|--------------------------|
| Description         | LABORATORY GROWN DIAMOND |
| Shape and Cutting S | tyle MARQUISE BRILLIANT  |
| Measurements        | 12.78 X 6.51 X 4.09 MM   |
| GRADING RESULTS     |                          |
| Carat Weight        | 1.98 CARAT               |
| Color Grade         | F                        |
| Clarity Grade       | VS 1                     |
|                     |                          |
|                     |                          |

#### ADDITIONAL GRADING INFORMATION

| Polish                                                                        | EXCELLENT        |
|-------------------------------------------------------------------------------|------------------|
| Symmetry                                                                      | EXCELLENT        |
| Fluorescence                                                                  | NONE             |
| Inscription(s)                                                                | 1651 LG656477620 |
| Comments: This Laboratory<br>created by Chemical Vapo<br>process.<br>Type IIa |                  |