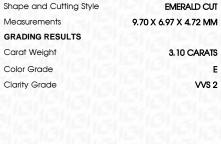

### LABORATORY GROWN DIAMOND REPORT

October 4, 2024

IGI Report Number LG656414771

Description LABORATORY GROWN DIAMOND

Shape and Cutting Style EMERALD CUT

Measurements 9.70 X 6.97 X 4.72 MM

**GRADING RESULTS** 

Carat Weight 3.10 CARATS

Color Grade

Е

Clarity Grade VV\$ 2