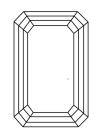

LG656414771

LABORATORY GROWN DIAMOND

October 4, 2024

Description

IGI Report Number



# **ELECTRONIC COPY**

### LABORATORY GROWN DIAMOND REPORT

October 4, 2024

IGI Report Number LG656414771

Description LABORATORY GROWN DIAMOND

Shape and Cutting Style EMERALD CUT

Measurements 9.70 X 6.97 X 4.72 MM

**GRADING RESULTS** 

Carat Weight 3.10 CARATS

Color Grade

Е

Clarity Grade VV\$ 2

## ADDITIONAL GRADING INFORMATION

Polish **EXCELLENT** 

Symmetry **EXCELLENT** 

Fluorescence NONE

Inscription(s) (13) LG656414771

Comments: This Laboratory Grown Diamond was created by Chemical Vapor Deposition (CVD) growth

process. Type IIa

# LG656414771

Report verification at igi.org

### **PROPORTIONS**





Sample Image Used

#### **CLARITY CHARACTERISTICS**





## **KEY TO SYMBOLS**

Red symbols indicate internal characteristics. Green symbols indicate external characteristics.

### COLOR

| D E F                  | G H I J                        | Faint                     | Very Light | Light    |
|------------------------|--------------------------------|---------------------------|------------|----------|
|                        |                                |                           | 7          |          |
| CLARITY                |                                |                           |            |          |
| IF                     | WS <sup>1 - 2</sup>            | VS <sup>1-2</sup>         | SI 1-2     | 1 1 - 3  |
| Internally<br>Flawless | Very Very<br>Slightly Included | Very<br>Slightly Included | Slightly   | Incl