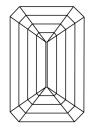

LG656414771

LABORATORY GROWN DIAMOND

October 4, 2024

Description

IGI Report Number



# **ELECTRONIC COPY**

### LABORATORY GROWN DIAMOND REPORT

October 4, 2024

IGI Report Number LG656414771

Description LABORATORY GROWN DIAMOND

Shape and Cutting Style EMERALD CUT

Measurements 9.70 X 6.97 X 4.72 MM

**GRADING RESULTS** 

Carat Weight 3.10 CARATS

Color Grade

Е

Clarity Grade VV\$ 2

## ADDITIONAL GRADING INFORMATION

Polish **EXCELLENT** 

Symmetry **EXCELLENT** 

Fluorescence NONE

Inscription(s) (13) LG656414771

Comments: This Laboratory Grown Diamond was created by Chemical Vapor Deposition (CVD) growth

process. Type IIa

# LG656414771

Report verification at igi.org

### **PROPORTIONS**





Sample Image Used

#### **CLARITY CHARACTERISTICS**





## **KEY TO SYMBOLS**

Red symbols indicate internal characteristics. Green symbols indicate external characteristics.

### COLOR

| D E F                  | G H I J                        | Faint                     | Very Light | Light    |
|------------------------|--------------------------------|---------------------------|------------|----------|
|                        |                                |                           | 7          |          |
| CLARITY                |                                |                           |            |          |
| IF                     | WS <sup>1 - 2</sup>            | VS <sup>1-2</sup>         | SI 1-2     | 1 1 - 3  |
| Internally<br>Flawless | Very Very<br>Slightly Included | Very<br>Slightly Included | Slightly   | Includ