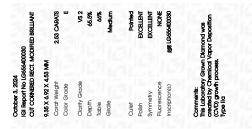

#### LABORATORY GROWN DIAMOND REPORT

| PROPORTIONS |
|-------------|
|             |

| October 3, 2024         |                                                |
|-------------------------|------------------------------------------------|
| IGI Report Number       | LG656400030                                    |
| Description             | LABORATORY GROWN DIAMOND                       |
| Shape and Cutting Style | CUT CORNERED RECTANGULAR<br>MODIFIED BRILLIANT |
| Measurements            | 9.35 X 6.92 X 4.53 MM                          |
| GRADING RESULTS         |                                                |
| Carat Weight            | 2.53 CARATS                                    |
| Color Grade             |                                                |
| Clarity Grade           | VS 2                                           |

#### ADDITIONAL GRADING INFORMATION

| Polish         | EXCELLENT     |
|----------------|---------------|
| Symmetry       | EXCELLENT     |
| Fluorescence   | NONE          |
| Inscription(s) | 低利LG656400030 |
|                |               |

Comments: This Laboratory Grown Diamond was created by Chemical Vapor Deposition (CVD) growth process. . Type Ila

### 66% \_ -Medium 13.5% 거 65.5% 48.5% Pointed

LG656400030

Report verification at igi.org

**CLARITY CHARACTERISTICS** 

# 

|                                                   | 2024          | October 3,   |
|---------------------------------------------------|---------------|--------------|
| LG656400030                                       | umber         | IGI Report N |
| RATORY GROWN DIAMOND                              | LABC          | Description  |
| CUT CORNERED<br>RECTANGULAR MODIFIED<br>BRILLIANT | Cutting Style | Shape and    |
| 9.35 X 6.92 X 4.53 MM                             | nts           | Measureme    |
|                                                   | ESULTS        | GRADING R    |
| 2.53 CARATS                                       | nt            | Carat Weig   |
| I STATE I STATE                                   | •             | Color Grad   |
| VS 2                                              | le            | Clarity Grad |
| <u></u>                                           | T. L          |              |
| $\rightarrow$                                     | 13.5%         | Medium       |
| 65.5%                                             |               |              |
|                                                   | 48.5%         |              |
| $\rightarrow$ $\perp$                             | <u></u>       |              |

#### ADDITIONAL GRADING INFORMATION

| Polish                                                                        | EXCELLENT      |
|-------------------------------------------------------------------------------|----------------|
| Symmetry                                                                      | EXCELLENT      |
| Fluorescence                                                                  | NONE           |
| Inscription(s)                                                                | 位到 LG656400030 |
| Comments: This Laboratory<br>created by Chemical Vapo<br>process.<br>Type IIa |                |