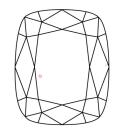

# **ELECTRONIC COPY**

### LABORATORY GROWN DIAMOND REPORT

October 3, 2024

IGI Report Number LG655454269

Description LABORATORY GROWN DIAMOND

Shape and Cutting Style CUSHION BRILLIANT

Measurements 7.84 X 6.08 X 4.03 MM

### **GRADING RESULTS**

Carat Weight 1.53 CARAT

Color Grade

Ε

Clarity Grade VS 1

## ADDITIONAL GRADING INFORMATION

Polish **EXCELLENT** 

Symmetry **EXCELLENT** 

Fluorescence NONE

Inscription(s) (3) LG655454269

Comments: This Laboratory Grown Diamond was created by Chemical Vapor Deposition (CVD) growth

process. Type IIa

# LG655454269

Report verification at igi.org

### **PROPORTIONS**





Sample Image Used

#### **CLARITY CHARACTERISTICS**





### **KEY TO SYMBOLS**

Red symbols indicate internal characteristics. Green symbols indicate external characteristics.

### COLOR

| DEF                    | G H I J                        | Faint                     | Very Light           | Light    |
|------------------------|--------------------------------|---------------------------|----------------------|----------|
| <b>CLARITY</b>         | VVS <sup>1 - 2</sup>           | VS <sup>1 - 2</sup>       | SI 1-2               | 11-3     |
| Internally<br>Flawless | Very Very<br>Slightly Included | Very<br>Slightly Included | Slightly<br>Included | Included |





© IGI 2020, International Gemological Institute

FD - 10 20



October 3, 2024

IGI Report Number LG655454269

Description LABORATORY GROWN DIAMOND

CUSHION BRILLIANT

Mea