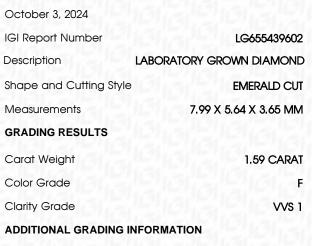

## October 3, 2024

| IGI Re  | port Number   | LG655439602              |
|---------|---------------|--------------------------|
| Descrip | otion         | LABORATORY GROWN DIAMOND |
| Shape   | and Cutting S | tyle EMERALD CUT         |
| Measu   | urements      | 7.99 X 5.64 X 3.65 MM    |
| GRAD    | ING RESULTS   |                          |
| Carat   | Weight        | 1.59 CARAT               |
| Color   | Grade         | F                        |
| Clarity | Grade         | VVS 1                    |
|         |               |                          |