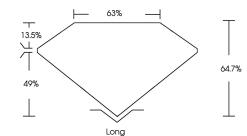

### LABORATORY GROWN DIAMOND REPORT

| FROFORTIONS |     |
|-------------|-----|
|             |     |
|             |     |
|             | 639 |

**CLARITY CHARACTERISTICS** 

**KEY TO SYMBOLS** 

Red symbols indicate internal characteristics. Green symbols indicate external characteristics.

DRODORTIONS

Medium

| Polish         | EXCELLENT            |
|----------------|----------------------|
| Symmetry       | EXCELLENT            |
| Fluorescence   | NONE                 |
| Inscription(s) | <b>北</b> LG655439602 |

## October 3, 2024

| IGI Re  | port Number   | LG655439602              |
|---------|---------------|--------------------------|
| Descrip | otion         | LABORATORY GROWN DIAMOND |
| Shape   | and Cutting S | tyle EMERALD CUT         |
| Measu   | urements      | 7.99 X 5.64 X 3.65 MM    |
| GRAD    | ING RESULTS   |                          |
| Carat   | Weight        | 1.59 CARAT               |
| Color   | Grade         | F                        |
| Clarity | Grade         | VVS 1                    |
|         |               |                          |