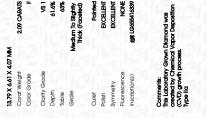

### LABORATORY GROWN DIAMOND REPORT

| September 30, 2024             |                          |  |  |  |
|--------------------------------|--------------------------|--|--|--|
| IGI Report Number              | LG655416339              |  |  |  |
| Description                    | LABORATORY GROWN DIAMOND |  |  |  |
| Shape and Cutting Style        | MARQUISE BRILLIANT       |  |  |  |
| Measurements                   | 13.79 X 6.61 X 4.07 MM   |  |  |  |
| GRADING RESULTS                |                          |  |  |  |
| Carat Weight                   | 2.09 CARATS              |  |  |  |
| Color Grade                    | F ICI ST F               |  |  |  |
| Clarity Grade                  | VS 1                     |  |  |  |
| ADDITIONAL GRADING INFORMATION |                          |  |  |  |
| Polish                         | EXCELLENT                |  |  |  |
| Symmetry                       | EXCELLENT                |  |  |  |
| Fluorescence                   | NONE                     |  |  |  |

LG655416339 Inscription(s) Comments: This Laboratory Grown Diamond was created by Chemical Vapor Deposition (CVD) growth process. Type IIa