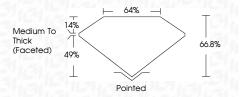

D E F                  | G H I J                        | Faint                     | Very Light           | Light    |
|------------------------|--------------------------------|---------------------------|----------------------|----------|
|                        |                                |                           |                      | $\times$ |
| CLARITY                |                                |                           |                      |          |
| IF                     | VVS <sup>1 - 2</sup>           | VS <sup>1-2</sup>         | SI 1-2               | I 1-3    |
| Internally<br>Flawless | Very Very<br>Slightly Included | Very<br>Slightly Included | Slightly<br>Included | Included |





© IGI 2020, International Gemological Institute

FD - 10 20







#### ADDITIONAL GRADING INFORMATION

Polish EXCELLENT
Symmetry EXCELLENT

Fluorescence NONE Inscription(s) IGN LG655414587

Comments: This Laboratory Grown Diamond was created by Chemical Vapor Deposition (CVD) growth

process. Type IIa