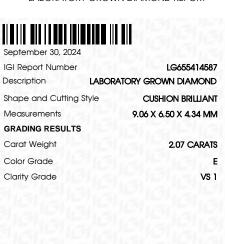

### LABORATORY GROWN DIAMOND REPORT

September 30, 2024

IGI Report Number LG655414587

Description LABORATORY GROWN DIAMOND

Shape and Cutting Style CUSHION BRILLIANT

Measurements 9.06 X 6.50 X 4.34 MM

**GRADING RESULTS** 

Carat Weight 2.07 CARATS

Color Grade

Е

Clarity Grade VS 1