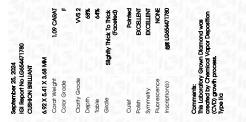

#### LABORATORY GROWN DIAMOND REPORT

| September 25, 2024             |                          |  |  |  |
|--------------------------------|--------------------------|--|--|--|
| IGI Report Number              | LG654471780              |  |  |  |
| Description                    | LABORATORY GROWN DIAMOND |  |  |  |
| Shape and Cutting Style        | CUSHION BRILLIANT        |  |  |  |
| Measurements                   | 6.92 X 5.41 X 3.68 MM    |  |  |  |
| GRADING RESULTS                |                          |  |  |  |
| Carat Weight                   | 1.09 CARAT               |  |  |  |
| Color Grade                    |                          |  |  |  |
| Clarity Grade                  | VVS 2                    |  |  |  |
| ADDITIONAL GRADING INFORMATION |                          |  |  |  |
| Deliah                         | EVOLUENT                 |  |  |  |

| Polish         | EXCELLENT       |
|----------------|-----------------|
| Symmetry       | EXCELLENT       |
| Fluorescence   | NONE            |
| Inscription(s) | 1G1 LG654471780 |

Comments: This Laboratory Grown Diamond was created by Chemical Vapor Deposition (CVD) growth process. Type IIa

September 25, 2024

| 00p10111001 20, 2024 |                          |
|----------------------|--------------------------|
| IGI Report Number    | LG654471780              |
| Description          | LABORATORY GROWN DIAMOND |
| Shape and Cutting    | Style CUSHION BRILLIANT  |
| Measurements         | 6.92 X 5.41 X 3.68 MM    |
| GRADING RESULTS      |                          |
| Carat Weight         | 1.09 CARAT               |
| Color Grade          | F                        |
| Clarity Grade        | VVS 2                    |
|                      |                          |

#### ADDITIONAL GRADING INFORMATION

| Polish                                                                        | EXCELLENT     |
|-------------------------------------------------------------------------------|---------------|
| Symmetry                                                                      | EXCELLENT     |
| Fluorescence                                                                  | NONE          |
| Inscription(s)                                                                | 修 LG654471780 |
| Comments: This Laboratory<br>created by Chemical Vapo<br>process.<br>Type IIa |               |