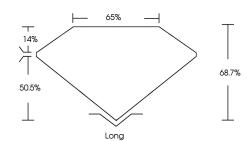

### LABORATORY GROWN DIAMOND REPORT

|                                         |                                      | Medium | <br>14% |
|-----------------------------------------|--------------------------------------|--------|---------|
| LG654448629<br>LABORATORY GROWN DIAMOND |                                      |        | 50.5%   |
| Ð                                       | EMERALD CUT<br>6.72 X 4.82 X 3.31 MM |        |         |
|                                         | 1.06 CARAT                           |        |         |

## **CLARITY CHARACTERISTICS**

PROPORTIONS